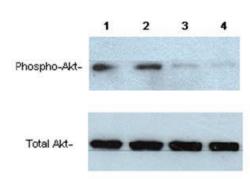

#### Application/Usage:

**Western blot -** This antibody can be used as primary antibody to detect phosphor-Akt (Ser473).

Western blot analysis of phosphor-Akt in 30ug wild type mouse hypothalamus tissue lysate (Lane 1,2) and APPL2 knockdown mouse hypothalamus tissue lysate (Lane 3,4) using anti-Phospho-Akt followed by goat anti-rabbit antibody.